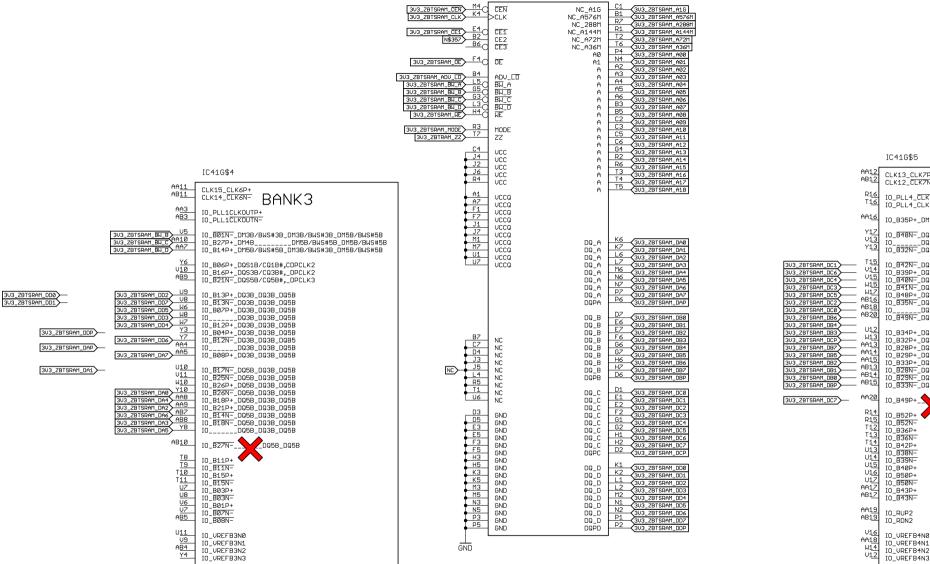

EP4CE30\_FBGA484

IC41G\$5 CLK13 CLKZP+ CLK12 CLK7N-BANK4 IO\_PLL4\_CLKOUTN-IO\_PLL4\_CLKOUTP+ IO\_B35P+\_DM2B\_\_\_\_\_\_DM5B/BWS#5B\_DM5B/BWS#5B IO\_B48N-\_DQS0B/CQ1B,CDPCLK3 IO\_\_\_\_\_DQS2B/CQ3B,DPCLK5
IO\_B32N-\_DQS4B/CQ5B,\_DPCLK4 TO R42N- DQ2B DQ5B DQ5B IO B39P+ DQ2B DQ5B DQ5B IO\_B40N-\_DQ2B\_DQ5B\_DQ5B IO\_B41N-\_DQ2B\_DQ5B\_DQB5 IO\_B48P+\_DQ2B\_DQ5B\_DQ5B IO\_B35N-\_DQ2B\_DQ5B\_DQ5B IO\_\_\_\_\_DQ2B\_DQ5B\_DQ5B IO\_B49N-\_DQ2B\_DQ5B\_DQ5B IO\_B34P+\_DQ4B\_DQ5B\_DQ5B IO\_B32P+\_DQ4B\_DQ5B\_DQ5B IO\_B28P+\_DQ4B\_DQ5B\_DQ5B IO B29P+ DQ4B DQ5B DQ5B IO B33P+ DQ4B DQ5B DQ5B IO B28N- DQ4B DQ5B DQ5B IO\_B29N-\_DQ4B\_DQ5B\_DQ5B IO\_B33N-\_DQ4B\_DQ5B\_DQ5B DQ5B\_DQ5B I0\_B49P+\_ IO B52P+ IO\_B52N-IO B36P+ IO\_B36N-ID R42P+ 10\_B12F IO B39N-IO\_B40P+ IO\_B50P+ IO\_B50N-ID R43P+ IO\_B43N-IO\_RUP2 IO\_RDN2 IO\_UREFB4NØ IO\_VREFB4N1 IO VREFB4N2